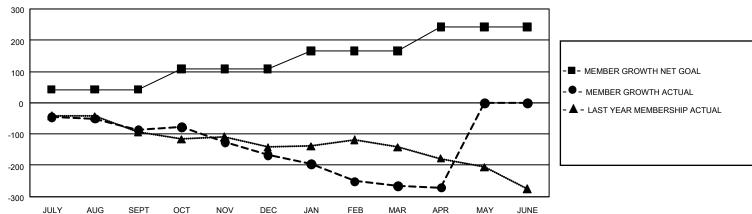

## GOALS AND ACTUAL MEMBERS CUMULATIVE

| DROPPED CLUBS: 11 |     | 113 CLUBS OF 370 ADDED 1 OR MORE | GENDER DISTRIBUTION             |                |       |
|-------------------|-----|----------------------------------|---------------------------------|----------------|-------|
|                   |     | NEW MEMBERS                      | MALE                            | 5,189 (71.55%) |       |
|                   |     |                                  | FEMALE                          | 2,063 (28.45%) |       |
| DROPPED MEMBERS   |     |                                  |                                 |                |       |
| DECEASED          | 77  | CLICK HERE FOR CUMULATIVE        | TOTAL FAMILY UNIT MEMBERS       |                | 1,252 |
| CLUB CANCELLED    | 53  | MEMBERSHIP DATA                  |                                 |                |       |
| OTHER             | 520 |                                  | FAMILY MEMBERS PAYING HALF DUES |                | 638   |
| TOTAL             | 650 |                                  |                                 |                |       |