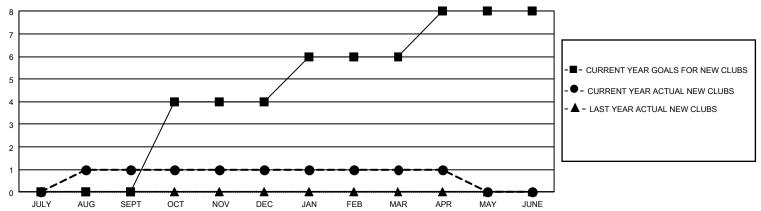

| 1           | 2             | JULY/AUG/SEPT         | 42                     | 114                     | 183                                                |  |
| OCT/NOV/DEC   | 12            | 0           | 2             | OCT/NOV/DEC           | 67                     | 182                     | 237                                                |  |
| JAN/FEB/MAR   | 6             | 0           | 7             | JAN/FEB/MAR           | 57                     | 96                      | 182                                                |  |
| APR/MAY/JUNE  | 6             | 0           | 0             | APR/MAY/JUNE          | 77                     | 46                      | 48                                                 |  |

## GOALS AND ACTUAL NEW CLUBS CUMULATIVE



## GOALS AND ACTUAL MEMBERS CUMULATIVE



| DROPPED CLUBS: 11 |     | 113 CLUBS OF 370 ADDED 1 OR MORE | GENDER DISTRIBUTION             |                |       |
|-------------------|-----|----------------------------------|---------------------------------|----------------|-------|
|                   |     | NEW MEMBERS                      | MALE                            | 5,189 (71.55%) |       |
|                   |     |                                  | FEMALE                          | 2,063 (28.45%) |       |
| DROPPED MEMBERS   |     |                                  |                                 |                |       |
| DECEASED          | 77  | CLICK HERE FOR CUMULATIVE        | TOTAL FAMILY UNIT MEMBERS       |                | 1,252 |
| CLUB CANCELLED    | 53